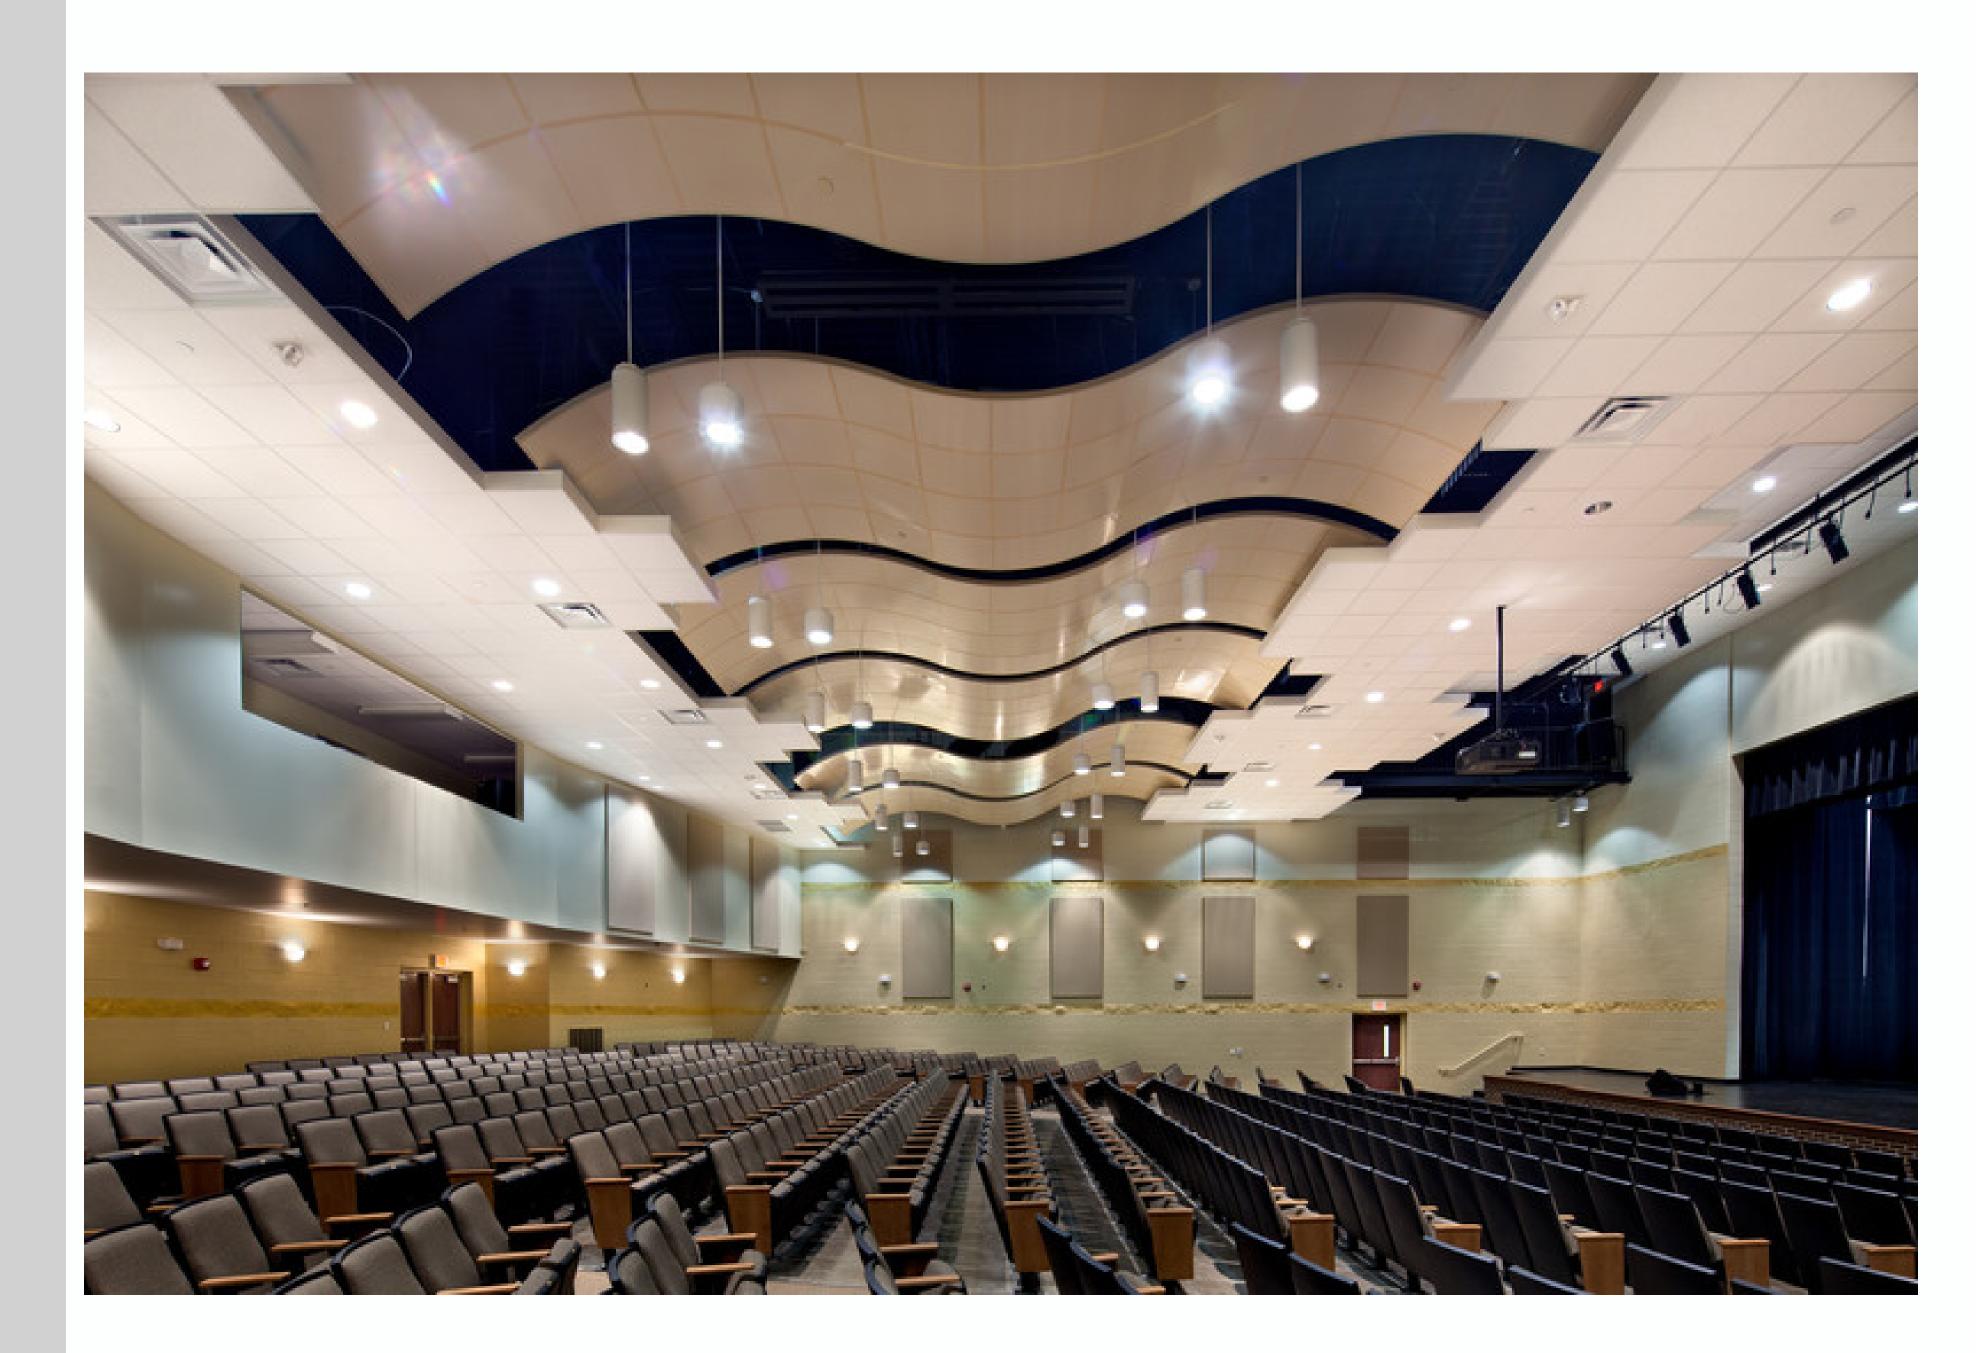

## TOPIC: Metal Ceilings: A unique innovation combining proven stone wool performance and attractive metal surfaces

Rockfon Metal combines the unique stone wool performance characteristics such as A1 safest reaction to fire and highest Class A sound absorption with an attractive and modern metal surface. Rockfon Metal offers market leading Class A sound absorption, achieving the highest alpha rating of 1.00. The ceiling's high absorption controls the ambient sound level, preventing echo and increasing speech intelligibility. This exemplary performance makes it ideal for offices, public buildings and retail outlets. Our range of metal ceilings further strengthens our position as a leading acoustic ceiling manufacturer. Please join us to learn more about our Metal acoustic solutions for your interior/exterior needs that will inspire and make specifying simpler and easier.