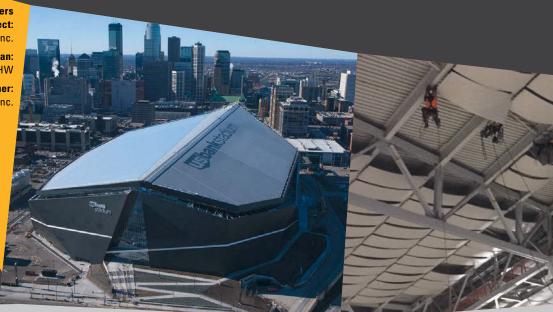

### AWARD WINNER SPOTLIGHT:

SPORTS FACILITY ACOUSTICS' US BANK STADIUM PROJECT

## WINS GOLD

AWARD FOR CONSTRUCTION EXCELLENCE

**BY META L. LEVIN** 

Other CISCA members involved in the project:
MBI Products Company Inc.

Acoustician: WJHW

Architect/Designer: HKS, Inc.

**ree Kysela has** a panoramic photograph of US Bank Stadium in Minneapolis, MN, over the couch in his office. It's a reminder of the integral part he and the two companies of which he is president had in the stadium's construction.

It took creativity, tenaciousness and daring, but the combined talents of the installing contractor, Sports Facility Acoustics, Inc., and the manufacturer, MBI Products Company, Inc. pulled it off. The result earned them CISCA's Gold award for construction excellence in a civic project of more than 50,000 square feet.

"This was our largest project to date," says Kristen McIntire, Sports Facility Acoustics' project coordinator on the job, "it was huge." At 270 feet at its highest point, the US Bank Stadium also was Sports Facility Acoustics' tallest.

That is saying something for a company that has worked on indoor sports facilities in the continental United States, Canada, Puerto Rico and Berlin, Germany. "The typical facility has about 20,000 seats," says Kysela. US Bank Stadium, however, has 66,655 seats.

Nicknamed by the crew as the "Modern Marvel," the US Bank Stadium is the home to the National Football League's Minnesota Vikings football team. The project originally was estimated at four months, but ended up taking seven and, even then, they worked two shifts, nearly round the clock to finish it.