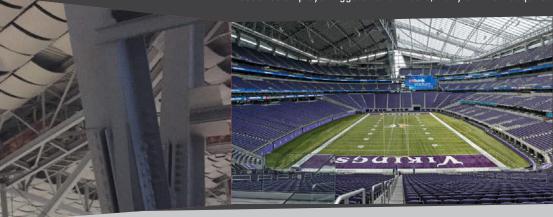

Once there, they had to get the panels out to the riggers, who were swinging from the rafters above the middle of the stadium. To do that they created a sort of trolley system, made of aircraft cable. The packages were carried along inclined catwalks and rope access technicians would send the material flying horizontally on the trolley system to the crews.

Making matters even more challenging, the roof was at a steep pitch, in line with the stadium's overall design, which is a Viking ship.

The walls were of equal challenge to the ceilings. "The interior walls were hundreds of feet high, came at different angles and some were inverted to give it the characteristics of a Viking ship," says McIntire. They were first covered with

black fiberglass, then with a strong, coarse beige colored fabric known as scrim. They used about 60,000 square feet of material on the walls.

Every panel was custom and all measures were taken on site. Sports Facility Acoustics entered the measurements into their drawings, which they then brought into the field with them. They hand cut and trimmed the material at the stadium. "Anywhere we could put acoustic material, we did, except for over the glass," says McIntire.

Because riggers were working adjacent to and, in some cases, above glass where it was tilted, every tool had to be tied off and every screw held tight. A dropped tool could mean broken glass and broken glass is expensive. There were no such mishaps, says McIntire.