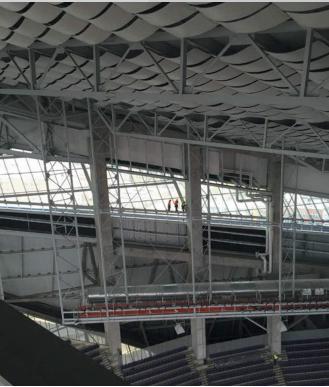

### AWARD WINNER SPOTLIGHT:

SPORTS FACILITY ACOUSTICS' US BANK STADIUM PROJECT

## WINS GOLD

AWARD FOR CONSTRUCTION EXCELLENCE

**BY META L. LEVIN** 

Other CISCA members involved in the project:
MBI Products Company Inc.

Acoustician: WJHW

Architect/Designer: HKS, Inc.

**ree Kysela has** a panoramic photograph of US Bank Stadium in Minneapolis, MN, over the couch in his office. It's a reminder of the integral part he and the two companies of which he is president had in the stadium's construction.

It took creativity, tenaciousness and daring, but the combined talents of the installing contractor, Sports Facility Acoustics, Inc., and the manufacturer, MBI Products Company, Inc. pulled it off. The result earned them CISCA's Gold award for construction excellence in a civic project of more than 50,000 square feet.

"This was our largest project to date," says Kristen McIntire, Sports Facility Acoustics' project coordinator on the job, "it was huge." At 270 feet at its highest point, the US Bank Stadium also was Sports Facility Acoustics' tallest.

The stadium was designed with ETFE (Ethylene tetrafluoroethylene) plastic glass polymer roof and walls taking up about half the expanse, with metal girders and I-beams on portions designated for the acoustical tiles, comprising the other half. "Sound bounces off both," says McIntire. Designed and normally used for indoor facilities housing NBA and NFL teams, the acoustic panels are specially made to absorb the kind of sound that emanates not only from excited fans, but from other uses as concerts and special events.

Known as Lapendary® panels, they can be hung in a loosely curved manner or installed flush to the roof deck for a flat appearance. MBI developed the original panels in the 1980s in response to a growing demand for proper acoustics in indoor venues, such as arenas and other multi-purpose facilities.

Kysela estimates that they used between 30 and 40 climbers between the ceiling and the walls. The 3,500 Lapendary panels cover the ceiling area above about half the field and half of the seats. In this case, the biggest challenge was first getting the panels into the building and then out to the climbers.

Making matters even more challenging, the roof was at a steep pitch, in line with the stadium's overall design, which is a Viking ship.

The walls were of equal challenge to the ceilings. "The interior walls were hundreds of feet high, came at different angles and some were inverted to give it the characteristics of a Viking ship," says McIntire. They were first covered with