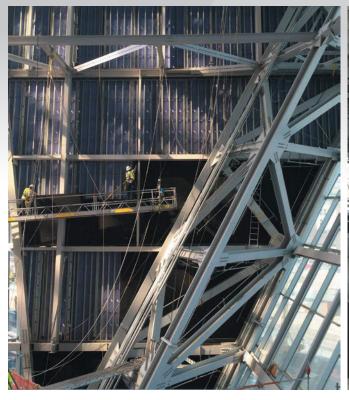

### AWARD WINNER SPOTLIGHT:

SPORTS FACILITY ACOUSTICS' US BANK STADIUM PROJECT

## WINS GOLD

AWARD FOR CONSTRUCTION EXCELLENCE

**BY META L. LEVIN** 

Other CISCA members involved in the project:
MBI Products Company Inc.

Acoustician: WJHW

Architect/Designer: HKS, Inc.

**ree Kysela has** a panoramic photograph of US Bank Stadium in Minneapolis, MN, over the couch in his office. It's a reminder of the integral part he and the two companies of which he is president had in the stadium's construction.

It took creativity, tenaciousness and daring, but the combined talents of the installing contractor, Sports Facility Acoustics, Inc., and the manufacturer, MBI Products Company, Inc. pulled it off. The result earned them CISCA's Gold award for construction excellence in a civic project of more than 50,000 square feet.

"This was our largest project to date," says Kristen McIntire, Sports Facility Acoustics' project coordinator on the job, "it was huge." At 270 feet at its highest point, the US Bank Stadium also was Sports Facility Acoustics' tallest.

It's the hanging that requires some daring. Sports Facility Acoustics employs "riggers" or climbers, many of whom acquired

In today's commercial and medical spaces, collaboration is important. So are privacy and noise reduction. At CertainTeed, we understand how advanced acoustics and inspired design can enhance focus and performance – because our headquarters is a living lab of our own acoustic ceiling and wall products. We experience our solutions as occupants so we can improve them as experts.

#### FEATURE

their skills as amateur rock climbers. When not swinging from the rafters and beams to install panels on the roofs of arenas or indoor stadiums, they hang large speakers, lights and other equipment prior to concerts and special events.

Kysela estimates that they used between 30 and 40 climbers between the ceiling and the walls. The 3,500 Lapendary panels cover the ceiling area above about half the field and half of the seats. In this case, the biggest challenge was first getting the panels into the building and then out to the climbers.

Once there, they had to get the panels out to the riggers, who were swinging from the rafters above the middle of the stadium. To do that they created a sort of trolley system, made of aircraft cable. The packages were carried along inclined catwalks and rope access technicians would send the material flying horizontally on the trolley system to the crews.

Because riggers were working adjacent to and, in some cases, above glass where it was tilted, every tool had to be tied off and every screw held tight. A dropped tool could mean broken glass and broken glass is expensive. There were no such mishaps, says McIntire.

"It takes a lot of strength and skill to get up there," says McIntire. "If it wasn't for our climbers, we couldn't do this. We took our best climbers and put them at the highest points."

Not only the best climbers, but Kysela, clad in a hard hat and boots, was on site daily. "It was great seeing my boss take it to a very personal level," says McIntire. "We are a team."