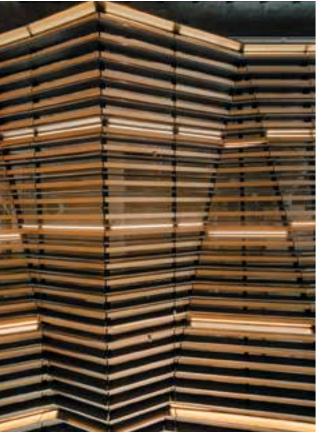

# A VIEW

E&K OF CHICAGO BRINGS HOTEL FEEL TO HYATT'S OFFICE WORKERS

The global architecture firm Gensler drew up plans for a ceiling that used approximately 5,000 parts, including about 3,000 custom-made by Commerce, California-based Ceilings Plus. Using a laser layout system, E&K of Chicago handled the complex task of putting together the jigsaw puzzle to reveal a stunning finished product.

Gensler's design called for a folded series of surfaces each composed of an array of vertical slat bars. The nonrepeating nature of the design and variable folded planes presented a challenge to E&K of Chicago. The contractor spent several weeks measuring the space so it could use the QML laser layout system by Hilti to determine the precise spots to set the holds and then plumb hang the whole ceiling. Spray insulation was then applied to the exposed ceiling surface to reduce sound reverberation.

Kelly Dubisar, a design director in Gensler's workplace practice area, said the original design called for wood and metal to be used in a way that would essentially mimic the ripples of the Chicago River, but wood proved cost-prohibitive, so the architect went with aluminum parts made by Ceilings Plus.

"It's actually an entirely metal ceiling, but it looks like parts of it are wood brace," Dubisar said. "To have that balance between the crispness of the metal and its machined look with the warmness of the wood was pretty important to achieve."